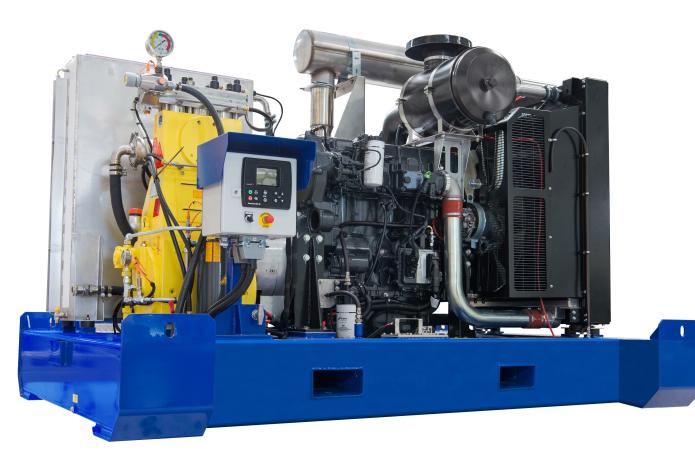

The latest update to our range sees the introduction of two new models — the 140iV and 200iV. Both units feature the Hammelmann reciprocating plunger pump which has proved its reliability in the toughest of industries for many years. This pump's long time between services offers a huge advantage to the operator in terms of uptime and productivity.

## Features of these units:

- on-board controls
- spark arrestor
- overspeed valve
- inlet water filter
- boost pump
- water tank
- integral fuel tank
- direct drive
- trailer or skid
- conversion kits
- local spares stock
- local service team