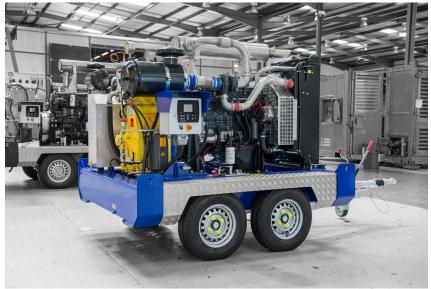

The latest update to our range sees the introduction of two new models — the 140iV and 200iV. Both units feature the Hammelmann reciprocating plunger pump which has proved its reliability in the toughest of industries for many years. This pump's long time between services offers a huge advantage to the operator in terms of uptime and productivity.

## Features of these units:

- on-board controls
- spark arrestor
- overspeed valve
- inlet water filter
- boost pump
- water tank
- integral fuel tank
- direct drive
- trailer or skid
- conversion kits
- local spares stock
- local service team