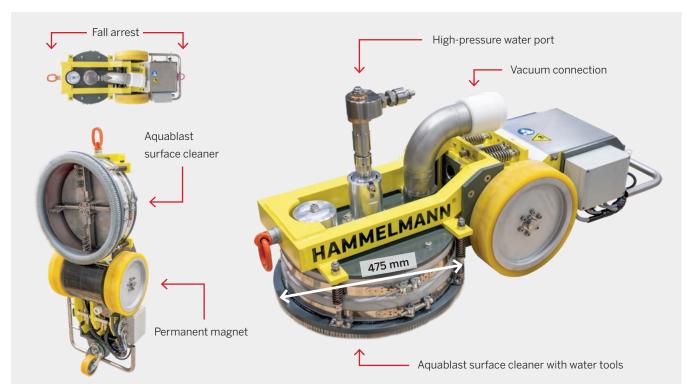

# SPIDERJET<sup>®</sup> M EDGE

The Spiderjet M Edge is attached to the work surface with permanent magnets and, thanks to its small build, is ideal for cleaning particularly close to the edge of the coated area. The vacuum system immediately retrieves all waste water and removed solids and allows for further processing.

Working width:374 mmOperation pressure:max. 3000 bar

**Operation speed:** 0 – 7 m/min **Flow rate:** max. 50 l/min Weight: 105 kg

## **Product benefits**

- Maximum manoeuvrability via two independent, electrical drive lines
- Optimal utilization of the working width due to narrow construction
- Cleaning over edges possible
- Uniform removal pattern across the entire working width
- Ideal surface preparation

- High operational safety
- Leak-free rotary joints with dynamic high-pressure seals ensure long service intervalls
- Simple construction and easy maintenance
- Radio remote control increases operator safety
- Secured by a double fall arrest system