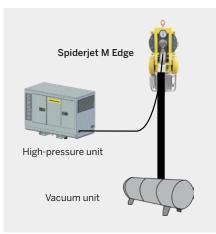

# SPIDERJET<sup>®</sup> M EDGE

The Spiderjet M Edge is attached to the work surface with permanent magnets and, thanks to its small build, is ideal for cleaning particularly close to the edge of the coated area. The vacuum system immediately retrieves all waste water and removed solids and allows for further processing.

### Field of application

The drive wheels placed directly behind the high-pressure water tool enable a particularly narrow construction with a large working width. This makes the Spiderjet M Edge great for removing coating from intermediate surfaces or working around narrow contours and on edges.