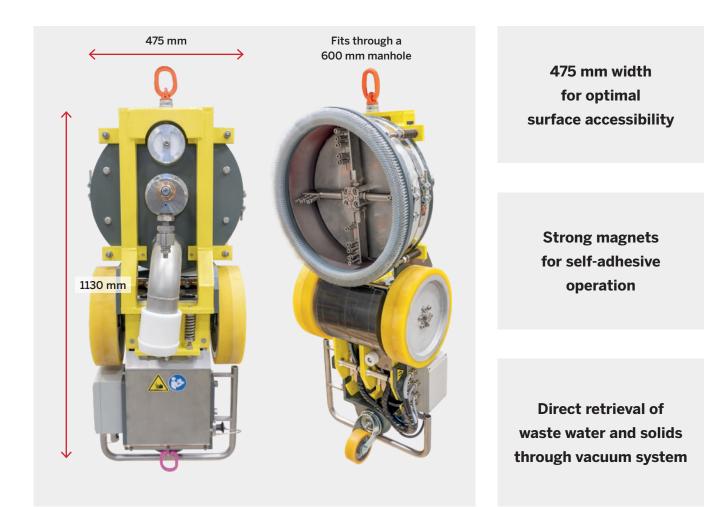

# SPIDERJET<sup>®</sup> M EDGE

The Spiderjet M Edge is attached to the work surface with permanent magnets and, thanks to its small build, is ideal for cleaning particularly close to the edge of the coated area. The vacuum system immediately retrieves all waste water and removed solids and allows for further processing.

Working width:374 mmOperation pressure:max. 3000 bar

**Operation speed:** 0 – 7 m/min **Flow rate:** max. 50 l/min Weight: 105 kg

### Field of application

The drive wheels placed directly behind the high-pressure water tool enable a particularly narrow construction with a large working width. This makes the Spiderjet M Edge great for removing coating from intermediate surfaces or working around narrow contours and on edges.